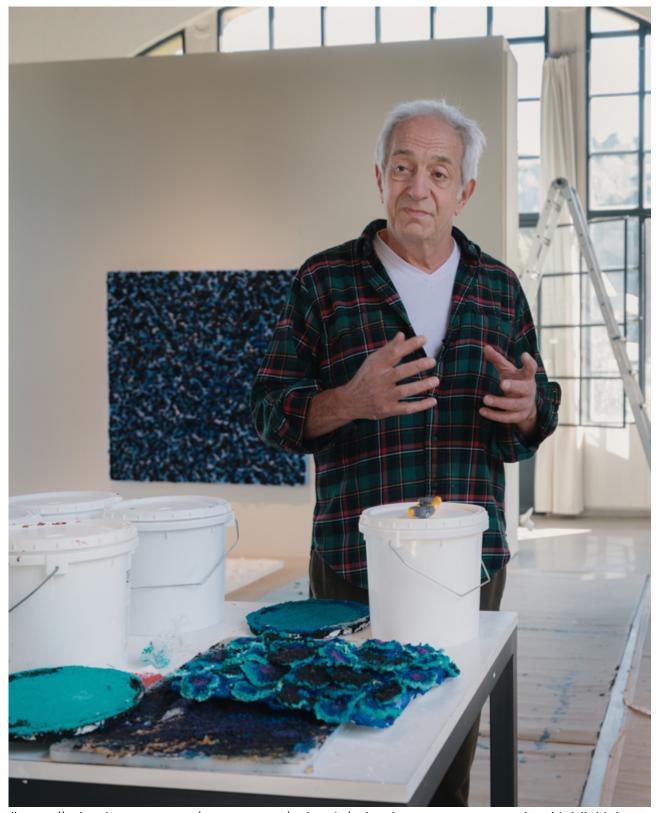

(https://selectionsarts.com/wp-content/uploads/selections-arts-sanctuaries-Nabil-Nahasexplaining-his-working-technique.jpg)

Nahas explaining his working technique