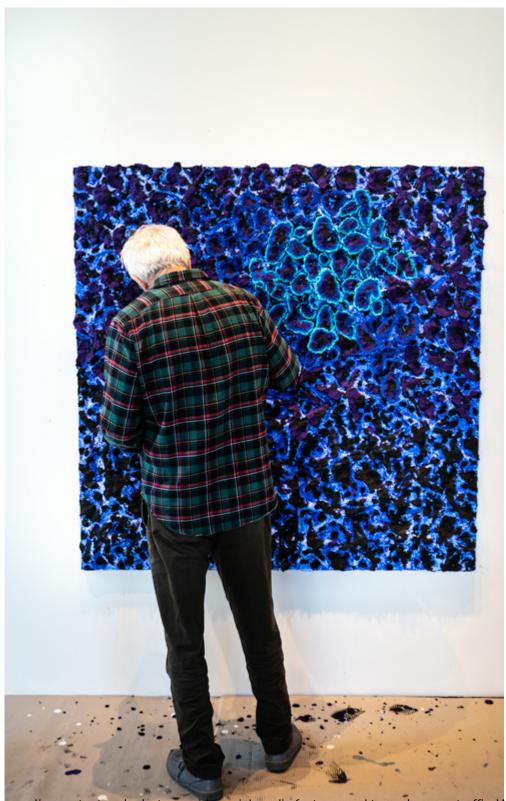

New York-based Lebanese artist Nabil Nahas grew up in Cairo and Beirut and studied fine arts at Yale University. Over the course of a phenomenal career, the 69-year-old artist has had exhibits at some of New York's most important galleries, in addition to exhibits in Paris, Beirut and São Paulo, always reinventing himself by exploring new artistic techniques. Throughout the years, his paintings have been abstract, pointillistic or impressionistic, and sometimes a mixture of all three techniques. Most recently, his works have been inspired by Lebanon's magnificent cedar trees, providing a moving artistic tribute to the country of his birth.