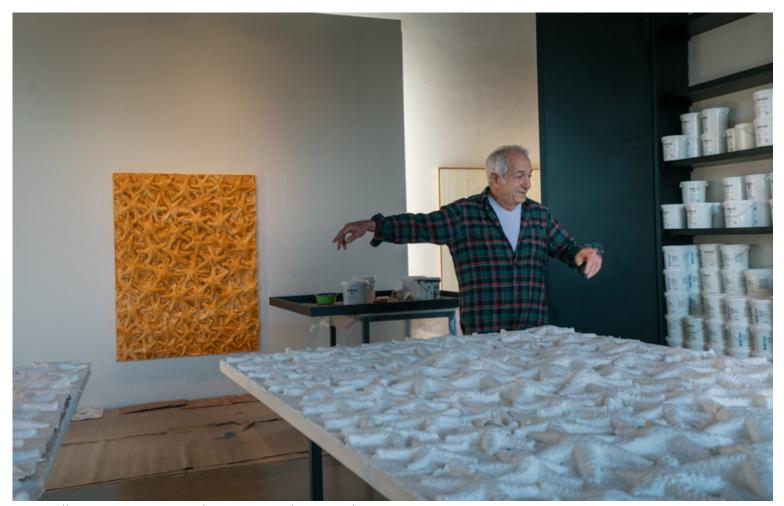

(https://selectionsarts.com/wp-content/uploads/selections-arts-sanctuaries-Nabil-Nahas-amongst-his-works-that-are-based-on-a-starfish.jpg)

Nahas amongst his works that are based on a starfish he found along the beach in the Hamptons